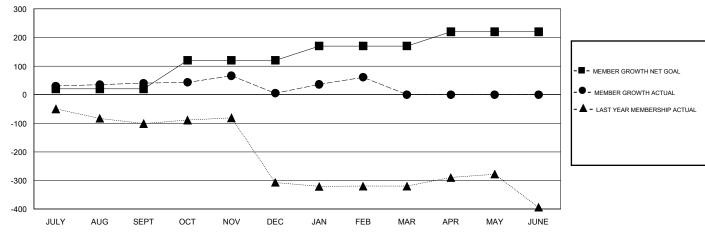

#### GOALS AND ACTUAL MEMBERS CUMULATIVE

| DROPPED CLUBS: 4  DROPPED MEMBERS |     | 35 CLUBS OF 76 ADDED 1 OR MORE NEW MEMBERS | GENDER DISTRIBUTION  MALE 1,238 (71.81%)  FEMALE 486 (28.19%) |  |      |
|-----------------------------------|-----|--------------------------------------------|---------------------------------------------------------------|--|------|
| DECEASED                          | 1   | CHCK HEDE FOR CHMILLATIVE                  | TOTAL FAMILY UNIT MEMBERS                                     |  | 596  |
| CLUB CANCELLED                    | 25  | CLICK HERE FOR CUMULATIVE MEMBERSHIP DATA  | FAMILY MEMBERS PAYING HALF DUES                               |  | 20.4 |
| OTHER                             | 113 |                                            |                                                               |  | 324  |
| TOTAL                             | 139 |                                            |                                                               |  |      |

## GMT: LOCATION REP OF SRI LANKA

GMT CA

| Clubs         |               |           |               | Members               |                           |                         |                                                    |  |
|---------------|---------------|-----------|---------------|-----------------------|---------------------------|-------------------------|----------------------------------------------------|--|
|               | RESULTS FOR   | 2019-2020 |               | RESULTS FOR 2019-2020 |                           |                         |                                                    |  |
| QUARTER       | NEW CLUB GOAL | NEW CLUBS | DROPPED CLUBS | QUARTER               | MEMBER GROWTH NET<br>GOAL | MEMBER GROWTH<br>ACTUAL | DROPPED<br>MEMBERS ACTUAL<br>(including transfers) |  |
| JULY/AUG/SEPT | 2             | 1         | 1             | JULY/AUG/SEPT         | 20                        | 62                      | 18                                                 |  |
| OCT/NOV/DEC   | 1             | 1         | 3             | OCT/NOV/DEC           | 100                       | 77                      | 109                                                |  |
| JAN/FEB/MAR   | 1             | 2         | 0             | JAN/FEB/MAR           | 50                        | 74                      | 12                                                 |  |
| APR/MAY/JUNE  | 1             | 0         | 0             | APR/MAY/JUNE          | 50                        | 0                       | 0                                                  |  |