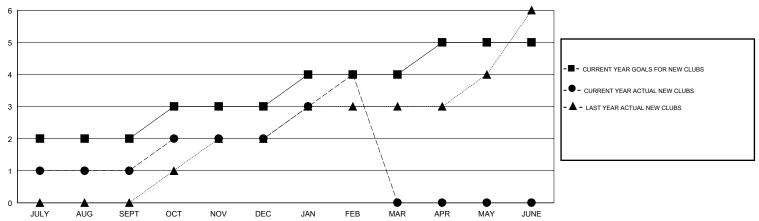

#### GOALS AND ACTUAL NEW CLUBS CUMULATIVE

## GMT: LOCATION REP OF SRI LANKA

GMT CA

| Clubs         |               |           |               | Members               |                           |                         |                                                    |  |
|---------------|---------------|-----------|---------------|-----------------------|---------------------------|-------------------------|----------------------------------------------------|--|
|               | RESULTS FOR   | 2019-2020 |               | RESULTS FOR 2019-2020 |                           |                         |                                                    |  |
| QUARTER       | NEW CLUB GOAL | NEW CLUBS | DROPPED CLUBS | QUARTER               | MEMBER GROWTH NET<br>GOAL | MEMBER GROWTH<br>ACTUAL | DROPPED<br>MEMBERS ACTUAL<br>(including transfers) |  |
| JULY/AUG/SEPT | 2             | 1         | 1             | JULY/AUG/SEPT         | 20                        | 62                      | 18                                                 |  |
| OCT/NOV/DEC   | 1             | 1         | 3             | OCT/NOV/DEC           | 100                       | 77                      | 109                                                |  |
| JAN/FEB/MAR   | 1             | 2         | 0             | JAN/FEB/MAR           | 50                        | 74                      | 12                                                 |  |
| APR/MAY/JUNE  | 1             | 0         | 0             | APR/MAY/JUNE          | 50                        | 0                       | 0                                                  |  |